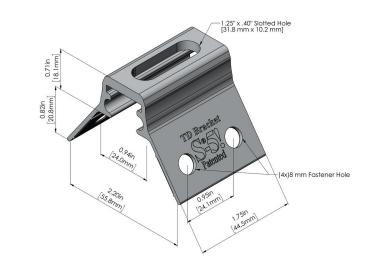

The slotted top hole, which accommodates standard M8 nuts and bolts, simplifies alignment and maximizes flexibility in attaching ancillaries.

TD Bracket is specifically designed to fit the common Australian LYSAGHT TRIMDEK® and similar roof profiles.