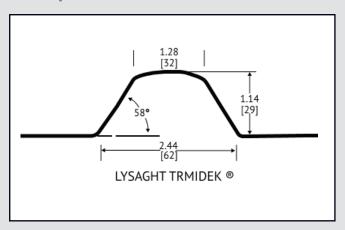

## **Example Profile**

Each TD Bracket comes with a factory-applied EPDM rubber gasket on the base. A structural aluminum attachment bracket, the TDBracket was specifically designed for LYSAGHT TRIMDEK.

## **TD Bracket**<sup>™</sup>

Designed to fit LYSAGHT TRIMDEK® and similar roof profiles.