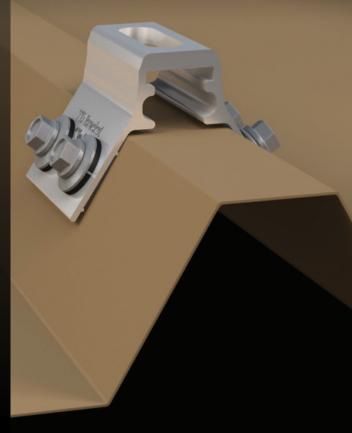

## TD Bracket™

The bracket can be used to mount almost anything onto the most common through-fix, trapezoidal roof profiles marketed in Australia today.

No messy sealants to apply! No chance for leaks! These brackets comes with a factory-applied EPDM rubber gasket seal already on the base, and the reservoir conceals the EPDM from UV exposure, preventing drying and cracks.

Installation is simple! The TD Bracket is mounted directly onto the crown of the panel, straddling the profile. No surface preparation is necessary; simply wipe away excess oil and debris, align, and apply. Secure through the pre-punched holes using the appropriate fasteners or Bulb-tite rivets for the supporting roof material.

TD Bracket<sup>™</sup> is the perfect attachment solution for specific Australian trapezoidal, exposed-fix metal roofs! It can be used for almost any attachment need. No messy sealants to apply. The factory-applied EPDM rubber gasket weather-proofs and makes installation easy!