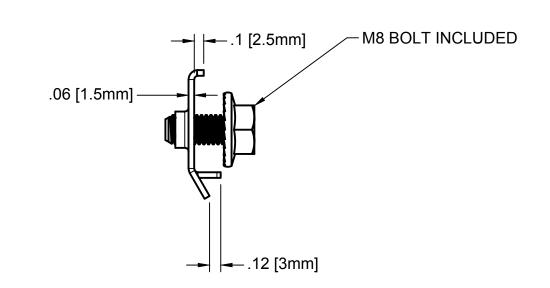

- SERRATED TEETH TO CREATE GROUNDING WITH MODULE FRAME

| MATERIAL: 304 SS |                         |                    | METAL ROOF INN<br>12730 Black | •               |  |
|------------------|-------------------------|--------------------|-------------------------------|-----------------|--|
| FINISH:          |                         |                    | COLORADO SPR<br>719-49        | RINGS, CO 80908 |  |
|                  |                         |                    | 719-495-0045 (FAX)            |                 |  |
|                  | MODULE MLPE MOUNT [CCD] |                    |                               |                 |  |
|                  | DRAWING NO. N           | 1LPE-0-A           | DRAWN BY JM                   | B/23/23         |  |
|                  | SCALE 1:4               | FILE NAME MLPE-0-A | MLPE-0-A (MODULE MLPE MOUNT)  |                 |  |