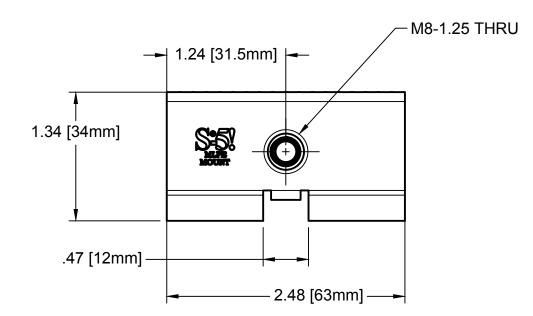

- SERRATED TEETH TO CREATE GROUNDING WITH MODULE FRAME

| MATERIAL: 304 SS |                         |                    | METAL ROOF INN<br>12730 Black | •               |  |
|------------------|-------------------------|--------------------|-------------------------------|-----------------|--|
| FINISH:          |                         |                    | COLORADO SPR<br>719-49        | RINGS, CO 80908 |  |
|                  |                         |                    | 719-495-0045 (FAX)            |                 |  |
|                  | MODULE MLPE MOUNT [CCD] |                    |                               |                 |  |
|                  | DRAWING NO. N           | 1LPE-0-A           | DRAWN BY JM                   | B/23/23         |  |
|                  | SCALE 1:4               | FILE NAME MLPE-0-A | MLPE-0-A (MODULE MLPE MOUNT)  |                 |  |