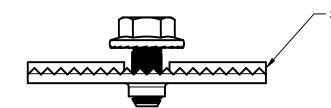

- SERRATED TEETH TO CREATE GROUNDING WITH MODULE FRAME

| MATERIAL: 304 SS |                         |                    | METAL ROOF INN<br>12730 Black | •               |  |
|------------------|-------------------------|--------------------|-------------------------------|-----------------|--|
| FINISH:          |                         |                    | COLORADO SPR<br>719-49        | RINGS, CO 80908 |  |
|                  |                         |                    | 719-495-0045 (FAX)            |                 |  |
|                  | MODULE MLPE MOUNT [CCD] |                    |                               |                 |  |
|                  | DRAWING NO. N           | 1LPE-0-A           | DRAWN BY JM                   | B/23/23         |  |
|                  | SCALE 1:4               | FILE NAME MLPE-0-A | MLPE-0-A (MODULE MLPE MOUNT)  |                 |  |