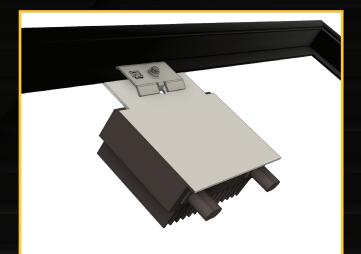

### Secure and bond microinverters and power optimizers to solar PV panel frames.

The MLPE Mount provides a cost-effective, versatile method to attach module level power electronics (MLPE) directly to module frames.

This provides the versatility needed to better handle module-to-module wire management and electrically bonds the equipment together to easily comply with grounding requirements.

#### **Installation Flexibility**

Install MLPEs before lifting the modules on the roof to save time. Easily adjust the mount if needed when on the roof.

A unique tab feature makes installation quick and easy; securing MLPEs in-place as the mount is tightened. And with a 304 stainless steel body and fastener, there are no corrosion issues to worry about.