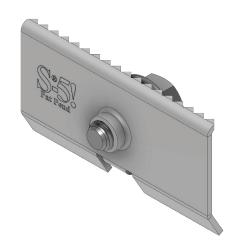

## **MLPE Mount**<sup>™</sup>

### Secure and bond microinverters and power optimizers to solar PV panel frames.

The MLPE Mount provides a cost-effective, versatile method to attach module level power electronics (MLPE) directly to module frames.

#### **Installation Flexibility**

Install MLPEs before lifting the modules on the roof to save time. Easily adjust the mount if needed when on the roof.

A unique tab feature makes installation quick and easy; securing MLPEs in-place as the mount is tightened. And with a 304 stainless steel body and fastener, there are no corrosion issues to worry about.

# **Features and Benefits**

- Attaches MLPE devices along aluminum module frames
- Bonds MLPE to module frame -UL 2703 approval pending
- 304 stainless steel body & fastener
- Tab design aligns w/ MLPE metal bracket slot, easing installation