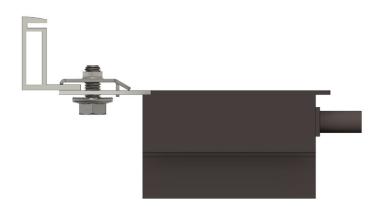

#### **Installation Flexibility**

Install MLPEs before lifting the modules on the roof to save time. Easily adjust the mount if needed when on the roof.

A unique tab feature makes installation quick and easy; securing MLPEs in-place as the mount is tightened. And with a 304 stainless steel body and fastener, there are no corrosion issues to worry about.

Ideal for use with all S-5!'s solar attachments, the MLPE Mount can be used in rail-based installations or can be paired with the PVKIT<sup>®</sup> rail-less solar mounting solution for direct attachment to metal roofs.