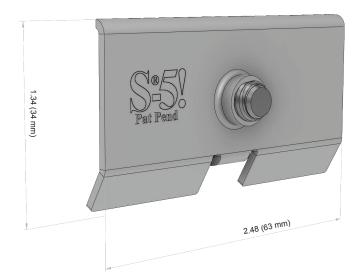

# **Features and Benefits**

- Attaches MLPE devices along aluminum module frames
- Bonds MLPE to module frame -UL 2703 approval pending
- 304 stainless steel body & fastener
- Tab design aligns w/ MLPE metal bracket slot, easing installation