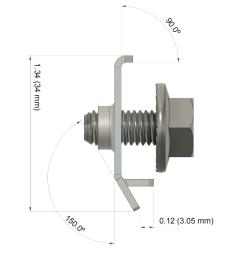

#### **Installation Flexibility**

Install MLPEs before lifting the modules on the roof to save time. Easily adjust the mount if needed when on the roof.

A unique tab feature makes installation quick and easy; securing MLPEs in-place as the mount is tightened. And with a 304 stainless steel body and fastener, there are no corrosion issues to worry about.

# **Features and Benefits**

- Attaches MLPE devices along aluminum module frames
- Bonds MLPE to module frame -UL 2703 approval pending
- 304 stainless steel body & fastener
- Tab design aligns w/ MLPE metal bracket slot, easing installation